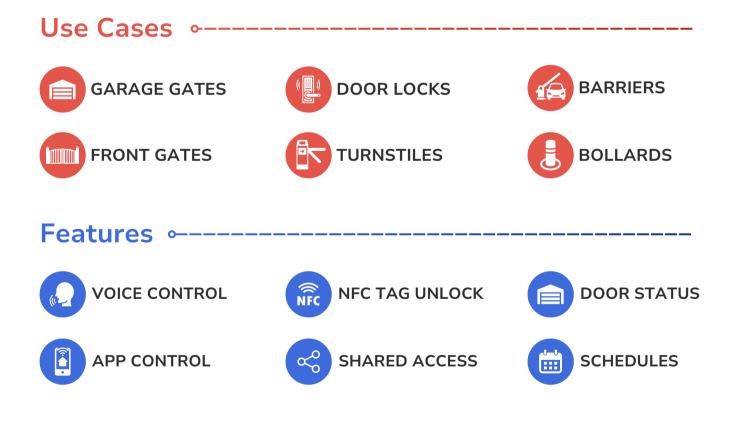

## Designed for installers Loved by users

-Unlimited control. No fees. Ever.

- -Fast setup. Easy integration.
- -Durable and secure
- -OEM ready.
- -Always evolving.

## Smart. Simple. Secure