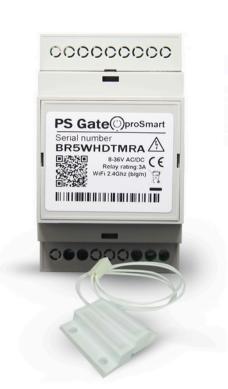

## **Technical Specifications**

| Power Supply:         | 8–36V AC/DC                             |
|-----------------------|-----------------------------------------|
| Relay Output:         | NO/NC, max 3A                           |
| Connectivity:         | WiFi 2.4GHz                             |
| Dimensions:           | 90 x 50 x 58 mm (DIN rail mount)        |
| Control Methods:      | proSmart App, Voice Assistants, NFC Tag |
| Door Status Detectior | n: Magnetic sensor (included)           |
| Work modes:           | Pulse, State (On/Off)                   |