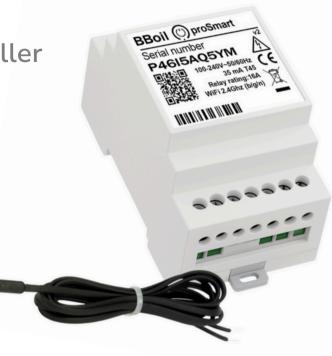

### **Technical Specifications**

| Power Supply:    | 230 V AC                              |
|------------------|---------------------------------------|
| Relay Output:    | NO/NC, max 16A                        |
| Connectivity:    | WiFi 2.4GHz                           |
| Sensor input:    | Wired temperature sensor (included)   |
| Dimensions:      | 90 x 53 x 56 mm (DIN rail mount)      |
| Control Methods: | proSmart App, Alexa, Google Assistant |
| Work Modes:      | Thermostat(Heating/Cooling), On/Off   |